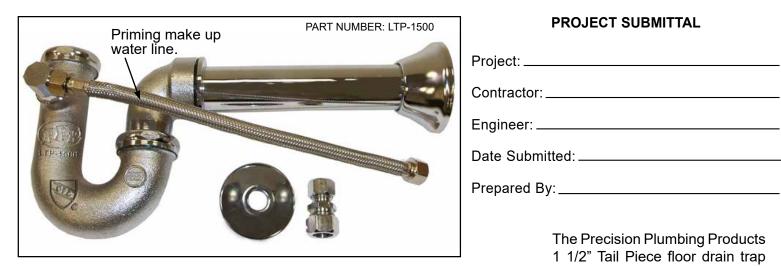

## Project: Contractor: Engineer: \_\_\_\_\_ Date Submitted: \_\_\_\_\_

**PROJECT SUBMITTAL** 

12 5/8" REF 2 7/8" REF -└1/2" FLEXIBLE HOSE 1/2" COMP X 5/8" COMP. FTG. ESCHUTCHEON-

The Precision Plumbing Products 1 1/2" Tail Piece floor drain trap priming assembly is provided with a braided 1/2" stainless steel flexible priming make up water line with 5/8" compression fitting, and chrome plated escutcheons for both the wall tube and make up water line. This under lav device will supply water directly to the floor drain trap when the lav is in use. A simple installation that will conserve potable water while still maintaining an adequate trap seal that will not allow sewer gas to escape inside the living or work space. Minimum discharge rate at 0.5 gpm is 2.5 oz. Minimum discharge rate at 2.5 gpm is 25.5 oz. This product has been tested and meets the requirements of **ASSE Standard 1044** 

PART NUMBER: LTP-1500